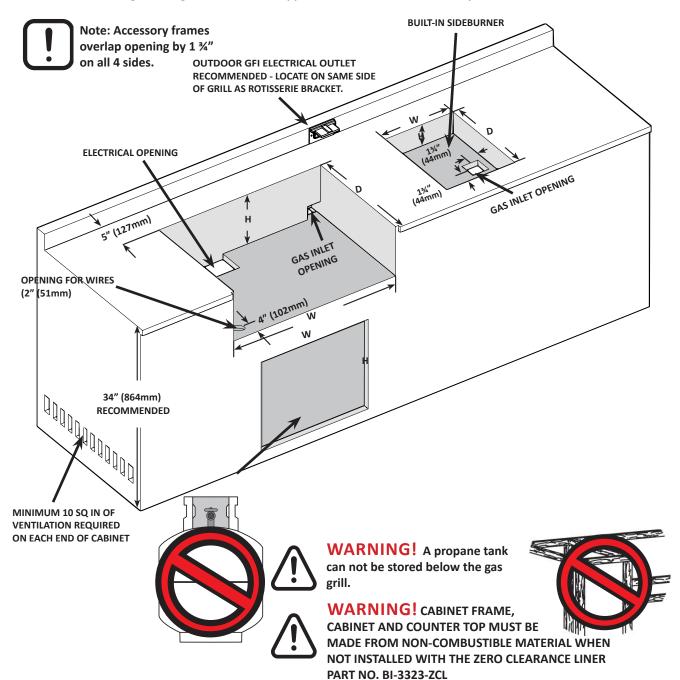

## **BUILT-IN UNIT OPENING DIMENSIONS**

| MODEL          | OPENING DIMENSIONS |                   |                  | NOTES                                                                            |
|----------------|--------------------|-------------------|------------------|----------------------------------------------------------------------------------|
|                | W                  | D                 | Н                |                                                                                  |
| BIP / BIPRO500 | 30 3/4"<br>781 mm  | 20 5/8"<br>524 mm | 8 7/8"<br>225 mm | WITHOUT ZERO CLEARANCE LINER                                                     |
| SIDE BURNER    | 12 3/4"<br>324 mm  | 16 1/2"<br>419 mm | 4 1/2"<br>114 mm | OPENING OF AT LEAST 5 SQ IN MUST BE PROVIDED FOR COMBUSTION AIR FOR SIDE BURNER. |

 $\bigoplus$ 

**WARNING!** This grill is designed for installation in a built-in enclosure constructed of combustible materials when installed with zero clearance liner Part No. BI-3323-ZCL, and must be installed and serviced by a qualified installer to local codes.

**WARNING!** When not installing with the zero clearance liner, use only non-combustible materials (certified to ASTM E-136) such as steel studs, cement board, ceramic tile, marble, paint etc. When adding finishing materials to the appliance. Do not use wood or drywall.