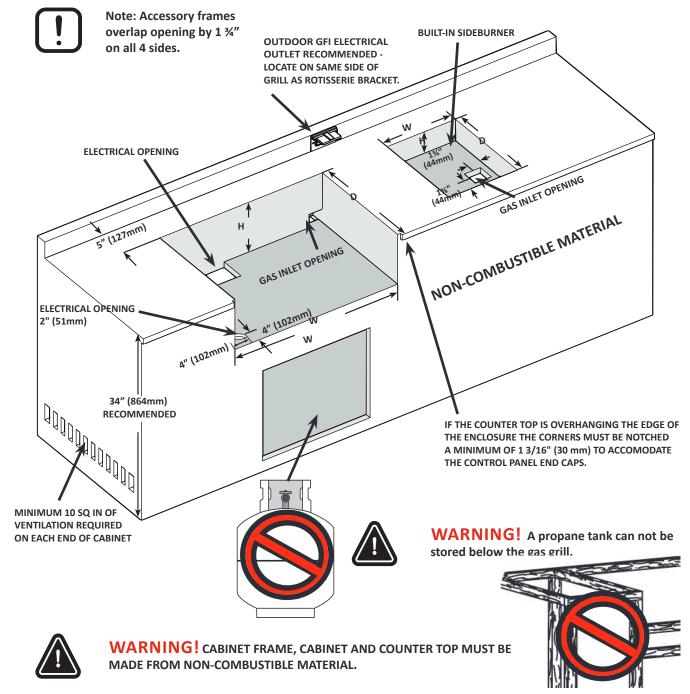

## **BUILT-IN UNIT OPENING DIMENSIONS**

| MODEL                                           | OPENING DIMENSIONS |                  |                 | NOTES                                                                               |
|-------------------------------------------------|--------------------|------------------|-----------------|-------------------------------------------------------------------------------------|
|                                                 | W                  | D                | Н               |                                                                                     |
| BIPRO825                                        | 52 3/8"<br>1330mm  | 20 5/8"<br>524mm | 8 7/8"<br>225mm |                                                                                     |
| SIDE BURNER<br>N370-0504 -LPG<br>N370-0505 -NAT | 12 3/4"<br>324mm   | 16 1/2"<br>419mm | 4 1/2"<br>114mm | OPENING OF AT LEAST 5 SQ IN MUST BE PROVIDED FOR<br>COMBUSTION AIR FOR SIDE BURNER. |

۲

**WARNING!** This grill is designed for Non-combustible enclosures only, and must be installed and serviced by a qualified installer to local codes.

**WARNING!** Use only non-combustible materials (certified to ASTM E-136) such as steel studs, cement board, ceramic tile, marble, paint etc. When adding finishing materials to the appliance. Do not use wood or drywall.