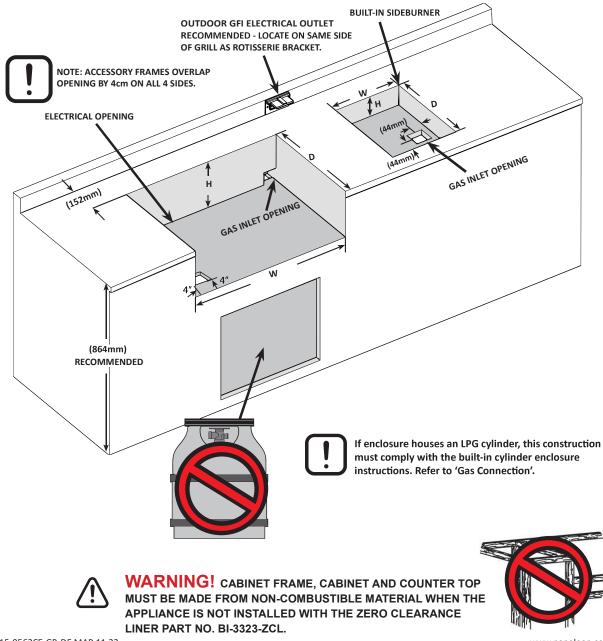

## **BUILT-IN UNIT OPENING DIMENSIONS**

| MODEL       | OPENING DIMENSIONS |       |       | NOTES                                                                                            |
|-------------|--------------------|-------|-------|--------------------------------------------------------------------------------------------------|
|             | W                  | D     | Н     |                                                                                                  |
| BILEX485    | 755mm              | 545mm | 225mm | WITHOUT ZERO CLEARANCE LINER                                                                     |
| SIDE BURNER | 324mm              | 419mm | 114mm | OPENING OF AT LEAST <b>32cm<sup>2</sup></b> MUST BE PROVIDED FOR COMBUSTION AIR FOR SIDE BURNER. |

**WARNING!** If not installing with the Zero Clearance Liner, use only non-combustible materials (certified class A to EN 13501-1 standard) when finishing the appliance (e.g. steel studs, cement board, ceramic tile, marble, paint, etcetera). Do not use wood or drywall.